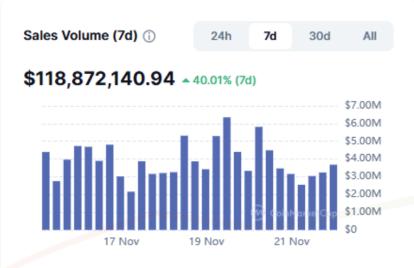

### NFT Landscape Overview

| Market              | Avg Pri <mark>ce</mark> | Volume 7d               |
|---------------------|-------------------------|-------------------------|
| (a) OpenSea         | \$210.53<br>• +28.11%   | \$49.67M                |
| <b>Blur</b>         | \$1.04k<br>12.93%       | \$37.68M                |
| Magic Eden          | \$2.86k<br>• +10.88%    | \$35. <mark>37</mark> M |
| <b>S</b> UniSat     | \$138.13k<br>+21.29%    | \$12.4M                 |
| Element Market      | \$251.99<br>▼ -11.29%   | \$7.52M                 |
| 1 Tensor            | \$311.95<br>• +13.29%   | \$5.51M                 |
| OKX NFT Marketplace | \$1.29k<br>• +0.746%    | \$4.69M                 |
| CryptoPunks         | \$1.53k<br>• +19.5%     | \$4.56M                 |
| Sorare              | \$25.17<br>▼ -6.54%     | \$2.43M                 |
| O SX2Y2             | \$4.82k<br>▼ -21.7%     | \$984.06k               |
|                     |                         |                         |