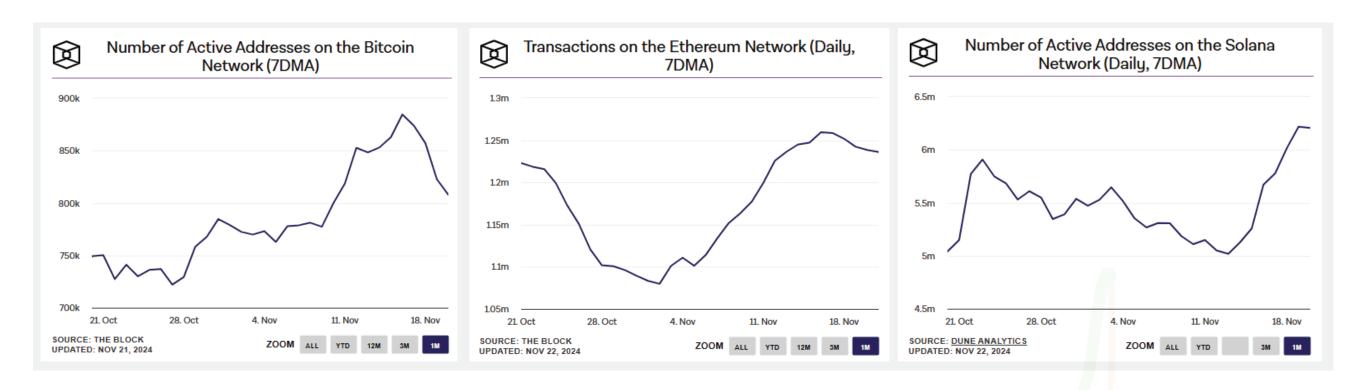

|-----------|---------|-----|------|------------|------------|
| QC 500    | +14.54% | 415 | 84   | 40 Neutral | 52 Neutral |
| Currency  | +19.32% | 28  | 2    | 51 Neutral | 61 Neutral |
| Platform  | +25.45% | 47  | 1    | 43 Neutral | 57 Neutral |
| DeFi      | +12.90% | 44  | 6    | 39 Neutral | 51 Neutral |
| Exchange  | +10.62% | 18  | 4    | 55 Neutral | 58 Neutral |
| Meme      | +3.03%  | 21  | 29   | 58 Neutral | 48 Neutral |
| Game      | +11.14% | 33  | 8    | 25 Bearish | 48 Neutral |
| NFT       | +12.36% | 18  | 4    | 30 Bearish | 49 Neutral |
| Metaverse | +14.41% | 14  | 1    | 35 Neutral | 54 Neutral |
| Fan       | +7.39%  | 2   | 2    | 11 Bearish | 45 Neutral |
| Services  | +15.07% | 24  | 2    | 38 Neutral | 53 Neutral |

#### HeatMap 7D



#### On-Chain Analysis







### NFT Landscape Overview









| Market              | Avg Pri <mark>ce</mark> | Volume 7d               |
|---------------------|-------------------------|-------------------------|
| (a) OpenSea         | \$210.53<br>• +28.11%   | \$49.67M                |
| <b>Blur</b>         | \$1.04k<br>12.93%       | \$37.68M                |
| Magic Eden          | \$2.86k<br>• +10.88%    | \$35. <mark>37</mark> M |
| <b>S</b> UniSat     | \$138.13k<br>+21.29%    | \$12.4M                 |
| Element Market      | \$251.99<br>▼ -11.29%   | \$7.52M                 |
| 1 Tensor            | \$311.95<br>• +13.29%   | \$5.51M                 |
| OKX NFT Marketplace | \$1.29k<br>• +0.746%    | \$4.69M                 |
| CryptoPunks         | \$1.53k<br>• +19.5%     | \$4.56M