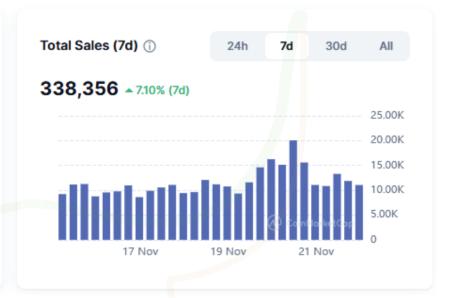

### NFT Landscape Overview

| Market              | Avg Pri <mark>ce</mark> | Volume 7d               |
|---------------------|-------------------------|-------------------------|
| (a) OpenSea         | \$210.53<br>• +28.11%   | \$49.67M                |
| <b>Blur</b>         | \$1.04k<br>12.93%       | \$37.68M                |
| Magic Eden          | \$2.86k<br>• +10.88%    | \$35. <mark>37</mark> M |
| <b>S</b> UniSat     | \$138.13k<br>+21.29%    | \$12.4M                 |
| Element Market      | \$251.99<br>▼ -11.29%   | \$7.52M                 |
| 1 Tensor            | \$311.95<br>• +13.29%   | \$5.51M                 |
| OKX NFT Marketplace | \$1.29k<br>• +0.746%    | \$4.69M                 |
| CryptoPunks         | \$1.53k<br>• +19.5%     | \$4.56M                 |
| Sorare              | \$25.17<br>▼ -6.54%     | \$2.43M                 |
| O SX2Y2             | \$4.82k<br>▼ -21.7%     | \$984.06k               |
|                     |                         |                         |