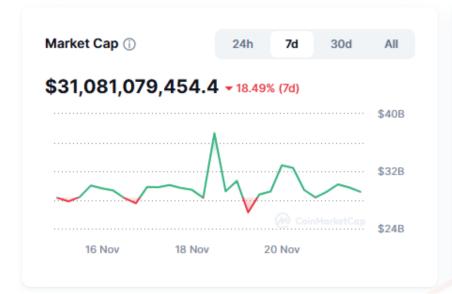

### NFT Landscape Overview

| Market              | Avg Pri <mark>ce</mark> | Volume 7d               |
|---------------------|-------------------------|-------------------------|
| (a) OpenSea         | \$210.53<br>• +28.11%   | \$49.67M                |
| <b>Blur</b>         | \$1.04k<br>12.93%       | \$37.68M                |
| Magic Eden          | \$2.86k<br>• +10.88%    | \$35. <mark>37</mark> M |
| <b>S</b> UniSat     | \$138.13k<br>+21.29%    | \$12.4M                 |
| Element Market      | \$251.99<br>▼ -11.29%   | \$7.52M                 |
| 1 Tensor            | \$311.95<br>• +13.29%   | \$5.51M                 |
| OKX NFT Marketplace | \$1.29k<br>• +0.746%    | \$4.69M                 |
| CryptoPunks         | \$1.53k<br>• +19.5%     | \$4.56M                 |
| Sorare              | \$25.17<br>▼ -6.54%     | \$2.43M                 |
| O SX2Y2             | \$4.82k<br>▼ -21.7%     | \$984.06k               |
|                     |                         |                         |