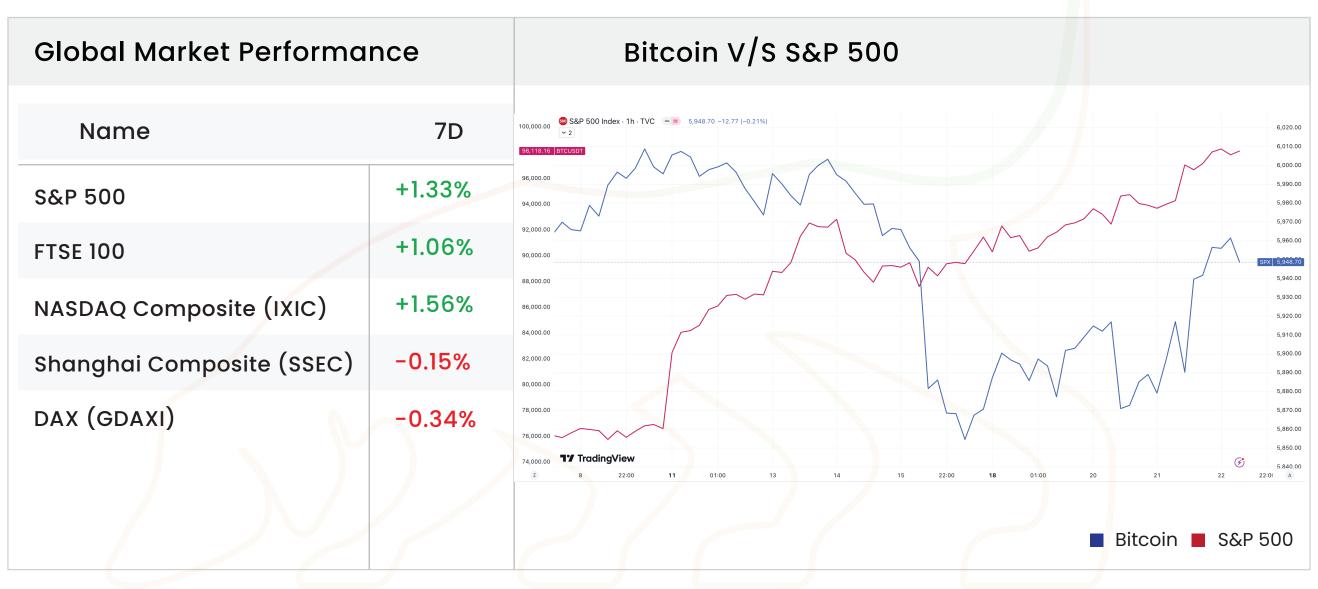

### **Sector Rundown**

| Sector    | Change  | Up  | Down | Trend      | RSI        |
|-----------|---------|-----|------|------------|------------|
| QC 500    | +14.54% | 415 | 84   | 40 Neutral | 52 Neutral |
| Currency  | +19.32% | 28  | 2    | 51 Neutral | 61 Neutral |
| Platform  | +25.45% | 47  | 1    | 43 Neutral | 57 Neutral |
| DeFi      | +12.90% | 44  | 6    | 39 Neutral | 51 Neutral |
| Exchange  | +10.62% | 18  | 4    | 55 Neutral | 58 Neutral |
| Meme      | +3.03%  | 21  | 29   | 58 Neutral | 48 Neutral |
| Game      | +11.14% | 33  | 8    | 25 Bearish | 48 Neutral |
| NFT       | +12.36% | 18  | 4    | 30 Bearish | 49 Neutral |
| Metaverse | +14.41% | 14  | 1    | 35 Neutral | 54 Neutral |
| Fan       | +7.39%  | 2   | 2    | 11 Bearish | 45 Neutral |
| Services  | +15.07% | 24  | 2    | 38 Neutral | 53 Neutral |