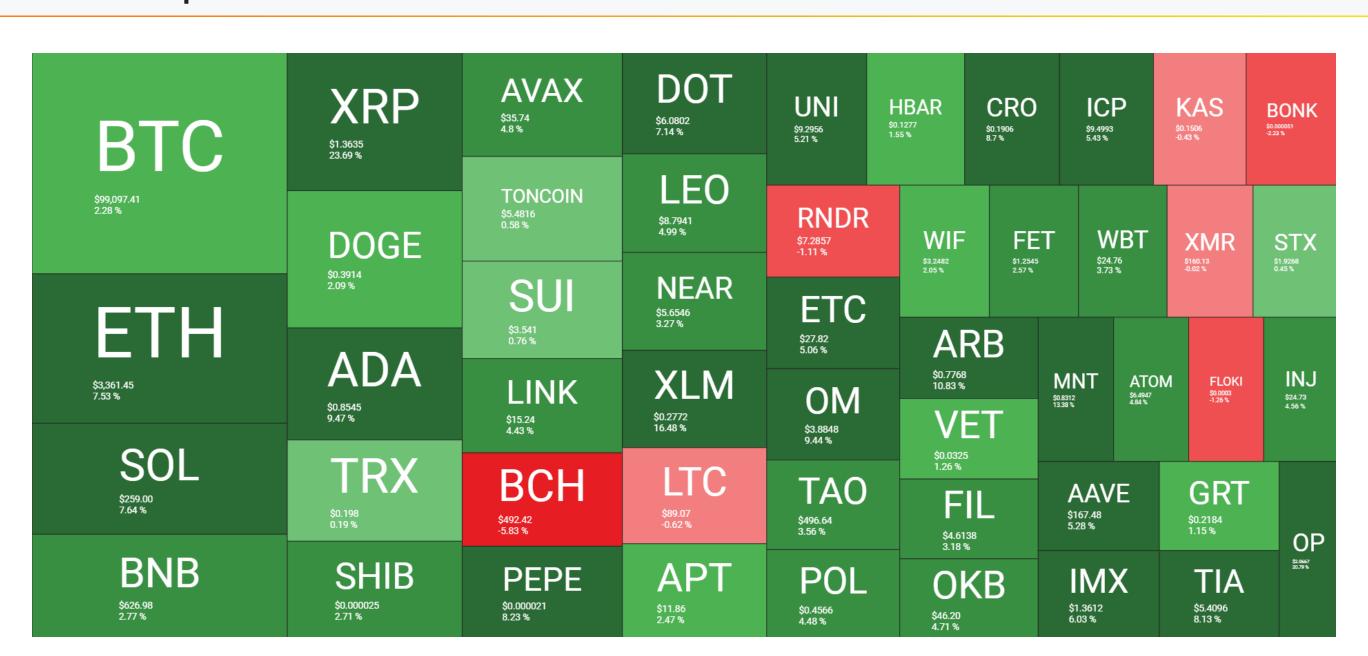

Trend      | RSI        |
|-----------|---------|-----|------|------------|------------|
| QC 500    | +14.54% | 415 | 84   | 40 Neutral | 52 Neutral |
| Currency  | +19.32% | 28  | 2    | 51 Neutral | 61 Neutral |
| Platform  | +25.45% | 47  | 1    | 43 Neutral | 57 Neutral |
| DeFi      | +12.90% | 44  | 6    | 39 Neutral | 51 Neutral |
| Exchange  | +10.62% | 18  | 4    | 55 Neutral | 58 Neutral |
| Meme      | +3.03%  | 21  | 29   | 58 Neutral | 48 Neutral |
| Game      | +11.14% | 33  | 8    | 25 Bearish | 48 Neutral |
| NFT       | +12.36% | 18  | 4    | 30 Bearish | 49 Neutral |
| Metaverse | +14.41% | 14  | 1    | 35 Neutral | 54 Neutral |
| Fan       | +7.39%  | 2   | 2    | 11 Bearish | 45 Neutral |
| Services  | +15.07% | 24  | 2    | 38 Neutral | 53 Neutral |

#### HeatMap 7D



#### On-Chain Analysis







### NFT Landscape Overview









| Market              | Avg Pri <mark>ce</mark> | Volume 7d               |
|---------------------|-------------------------|-------------------------|
| (a) OpenSea         | \$210.53<br>• +28.11%   | \$49.67M                |
| <b>Blur</b>         | \$1.04k<br>12.93%       | \$37.68M                |
| Magic Eden          | \$2.86k<br>• +10.88%    | \$35. <mark>37</mark> M |
| <b>S</b> UniSat     | \$138.13k<br>+21.29%    | \$12.4M                 |
| Element Market      | \$251.99<br>▼ -11.29%   | \$7.52M                 |
| 1 Tensor            | \$311.95<br>• +13.29%   | \$5.51M                 |
| OKX NFT Marketplace | \$1.29k<br>• +0.746%    | \$4.69M                 |
| CryptoPunks         | \$1.53k<br>• +19.5%